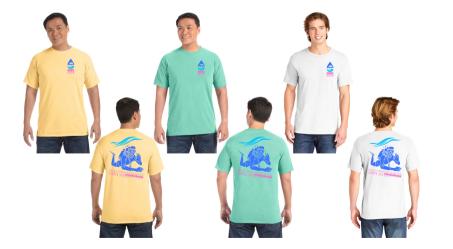

## WAYS TO GIVE

TEXT "GIVEMFB" TO 1-888-364-GIVE

We're doing a summer/VBS shirt again this year! The super soft Comfort Color shirts are available to order now. We'll have a sign up table out the 14th, 21st, and 28th of April for you to order them there or you can order online at: mauldinfbc.org/tshirts